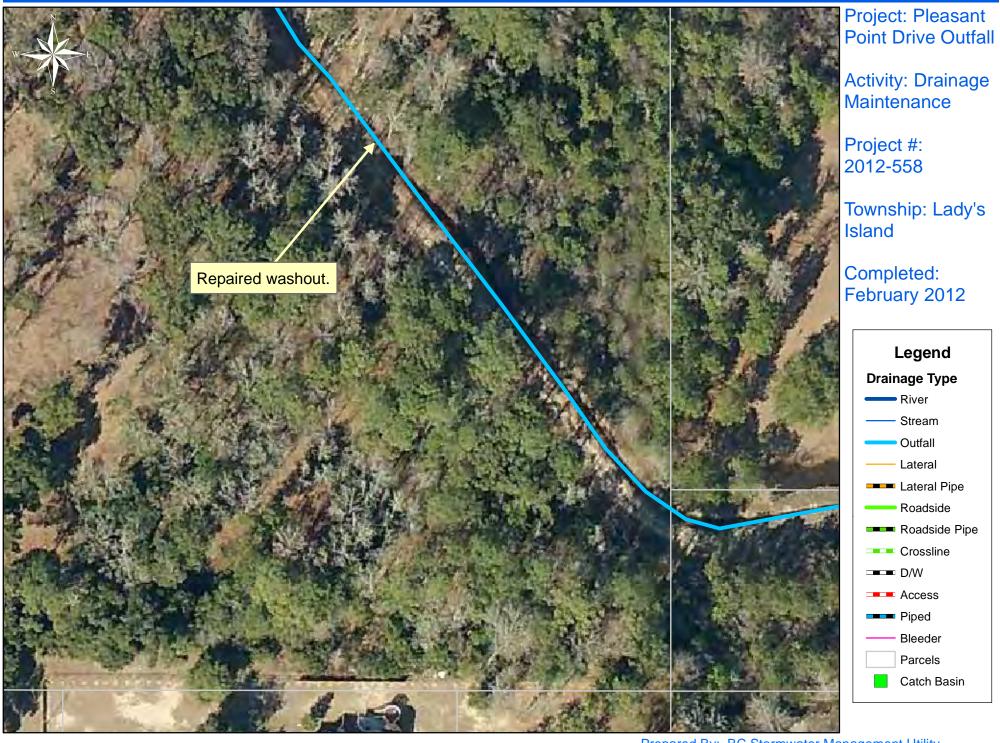

## Narrative Description of Project:

Repaired washout.

| 2012-558 / Pleasant Point Drive Outfall | Labor | Labor   | Equipment | Material | Contractor | Indirect | Tratel Creat |
|-----------------------------------------|-------|---------|-----------|----------|------------|----------|--------------|
|                                         | Hours | Cost    | Cost      | Cost     | Cost       | Labor    | Total Cost   |
| AD / Add Dirt                           | 3.0   | \$65.37 | \$4.07    | \$10.40  | \$0.00     | \$0.00   | \$79.84      |
| AUDIT / Audit Project                   | 0.5   | \$10.24 | \$0.00    | \$0.00   | \$0.00     | \$0.00   | \$10.24      |
| RPWO / Repaired Washout                 | 1.0   | \$20.48 | \$49.38   | \$20.16  | \$0.00     | \$0.00   | \$90.02      |
| Indirect Labor, Services and Supplies   | 0.0   | \$0.00  | \$0.00    | \$0.00   | \$0.00     | \$64.74  | \$64.74      |
| 2012-558 / Pleasant Point Drive Outfall | 4.5   | \$96.09 | \$53.45   | \$30.56  | \$0.00     | \$64.74  | \$244.84     |
| Sub Total                               |       |         |           |          |            |          |              |
|                                         |       |         |           |          |            |          |              |
| Grand Total                             | 4.5   | \$96.09 | \$53.45   | \$30.56  | \$0.00     | \$64.74  | \$244.84     |